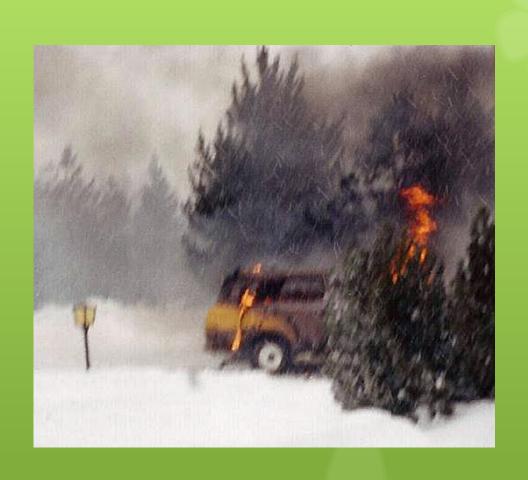

#### Remembering the little jokes

The car that drove over the moon.

Today I was in love!