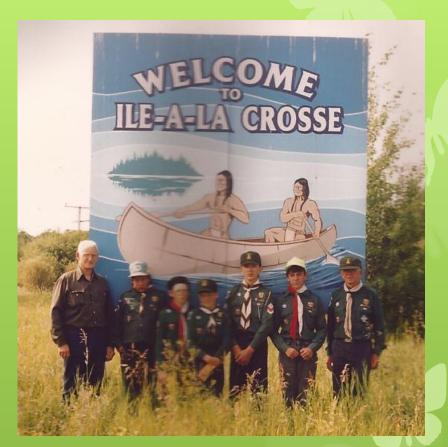

he best of repair!



# Remembering Pat's jobs: Bus driver



Last Trip For Pat

Pat Johnson hauled his load of tots and teens to their homes as in the Ferguson Flats area for the final time in nearly 25 years. so last Friday.



#### Remembering the little jokes



The car that drove over the moon.



Today I was in love!

# Skiing





#### Mr Fix-It







## Canoeing in early days 1980s





# Pat the Kayaker







### Pat having fun with canoes





# Pat the camper







### Pat the camper







## Canoeing with others



## Teaching Canoeing



#### Pat - playing games



Playing aggrevation in camp



Playing aggrevation in the rain

#### Pat's volunteer work



History groups



School groups

#### Scouter Pat 1990





#### Scouter Pat 1990s



Pat's 65<sup>th</sup> birthday





#### Scouter Pat 1990s





#### Pat at rest







#### Pat – a member of our family