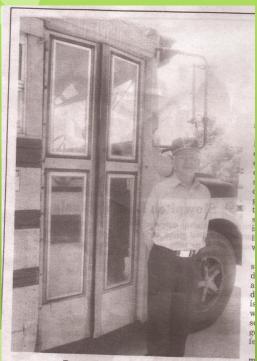

# Remembering Pat's jobs: Bus driver

Last Trip For Pat

Pat Johnson hauled his load of tots and teens to their homes as in the Ferguson Flats area for the final time in nearly 25 years. so last Friday.