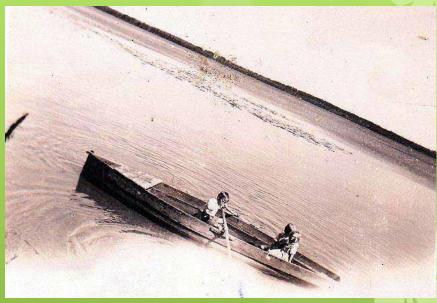

#### Early days



Proud parents with Baby Pat 1926



Sister Sue was a welcome playmate

### Growing up quickly



Pat takes the wheel at an early age

Little guy on a big horse

# Growing family





Whitney Lake was always a fun place to go

#### School Days



Fun trips taking Pat back to Elk Point for High School – we took turns skiing behind the sleigh



Family is growing

#### Pat as teenager



Pat always liked shop work and fixing stuff

### Young Adult



Marion visited her bachelor brothers who had taken over the farm.

# Remembering Pat's vehicles











# Sometimes a mechanics vehicles are not in the best of repair!



# Remembering Pat's jobs: Bus driver



Last Trip For Pat

Pat Johnson hauled his load of tots and teens to their homes as in the Ferguson Flats area for the final time in nearly 25 years. so last Friday.



#### Remembering the little jokes



The car that drove over the moon.



Today I was in love!

# Skiing





#### Mr Fix-It







## Canoeing in