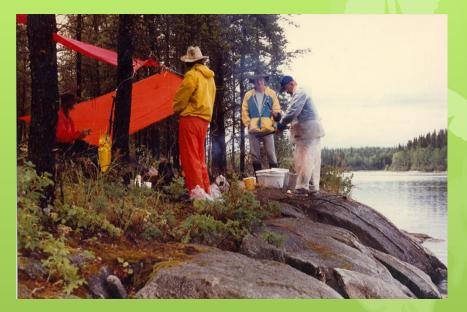

turns skiing behind the sleigh



Family is growing

#### Pat as teenager



Pat always liked shop work and fixing stuff

### Young Adult



Marion visited her bachelor brothers who had taken over the farm.

# Remembering Pat's vehicles











# Sometimes a mechanics vehicles are not in the best of repair!



# Remembering Pat's jobs: Bus driver



Last Trip For Pat

Pat Johnson hauled his load of tots and teens to their homes as in the Ferguson Flats area for the final time in nearly 25 years. so last Friday.



#### Remembering the little jokes



The car that drove over the moon.



Today I was in love!

# Skiing





#### Mr Fix-It







## Canoeing in early days 1980s





# Pat the Kayaker







### Pat having fun with canoes





# Pat the camper







### Pat the camper







## Canoeing with others



## Teaching Canoeing



#### Pat - playing games



Playing aggrevation in camp



Playing aggrevation in the rain

#### Pat's volunteer work



History groups



School groups

#### Scouter Pat 1990





#### Scouter Pat 1990s



Pat's 65<sup>th</sup> birthday





#### Scouter Pat 1990s





#### Pat at rest







#### Pat – a member of our family